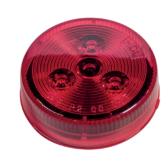

**REFRIGERANT** 

WEIR134A R-134A 30LB MUST PROVIDE 609 **CERTIFICATION**  \$18.54

**()** FLEETRITE

**LED LIGHT** 

FLTSTT60042R 6" RED OVAL S/T/T, 42 LED \$5.19

**♦** FLEETRITE

**LED LIGHT** 

FLTCM25003R 2.5" RED CM, 3 LED