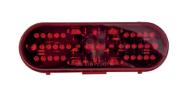

**REFRIGERANT** 

WEIR134A R-134A 30LB MUST PROVIDE 609 **CERTIFICATION**  \$18.54

**()** FLEETRITE

**LED LIGHT** 

FLTSTT60042R 6" RED OVAL S/T/T, 42 LED \$5.19

**♦** FLEETRITE

**LED LIGHT** 

FLTCM25003R 2.5" RED CM, 3 LED